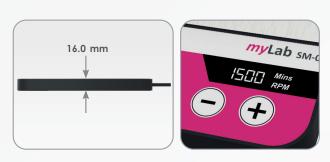

**User-friendly interface and design** - digital display showing the real-time speed and the remaining time / last run memory function / extremely thin (only 16.0 mm thick) / flat surface enables easy wiping and cleaning