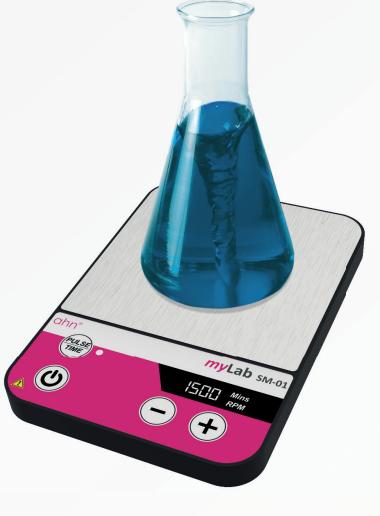

ahn my Lab®

**Single Plate Magnetic Stirrer 1500 RPM SM-01** 

**Usage** - in laboratories, pharmaceutical industries, chemical industries

**Maximum speed** - from 15 to 1500 RPM with an interval of 50 RPM / software-driven gradual acceleration