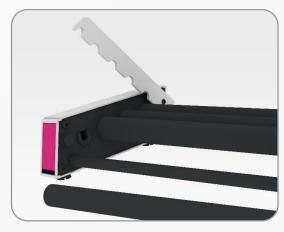

Tool-free removal and installation of rollers

**Easy maintenance and adjustment** - tool free removal and installation of rollers for effortless cleaning and replacing / easy adjustment of spacing to use with different tube diameter

**Robust and space-saving design** - robust construction for stable operation / small footprint requiring minimum of benchtop space