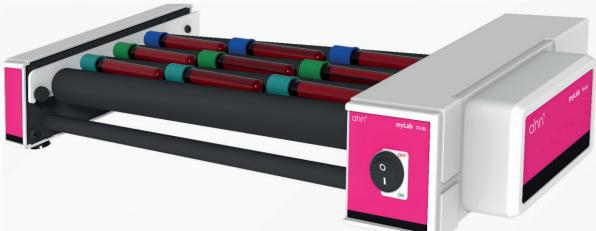

## ahn*my*Lab®

Tube Roller 30 RPM TR-01

**Usage** - the mixing of blood samples and viscous substances

Capacity - 9x5 mL tubes

Fixed speed - 30 RPM with an accuracy of ± 2 RPM

**Optimal mixing** - gentle rocking and rolling movements at a tilt angle of ± 3 degree

**Easy maintenance and adjustment** - tool free removal and installation of rollers for effortless cleaning and replacing / easy adjustment of spacing to use with different tube diameter

**Robust and space-saving design** - robust construction for stable operation / small footprint requiring minimum of benchtop space

## **Ordering information**

ahn

| Description                     |                       | Cat. No.   |
|---------------------------------|-----------------------|------------|
| myLab® TR-01 Tube Roller 30 RPM |                       | 7-200-00-0 |
|                                 | _                     |            |
| Specifications                  |                       |            |
| Run time                        | Continuous / infinite |            |
| Noise level                     | Noiseless operation   |            |
| Roller size                     | 30x330 mm             |            |
| Max. loading capacity           | 1.5 kg                |            |
| Protection class                | IP 21                 |            |
| Dimensions (WxDxH)              | 475x201x80 mm         |            |
| Weight                          | 2.0 kg                |            |