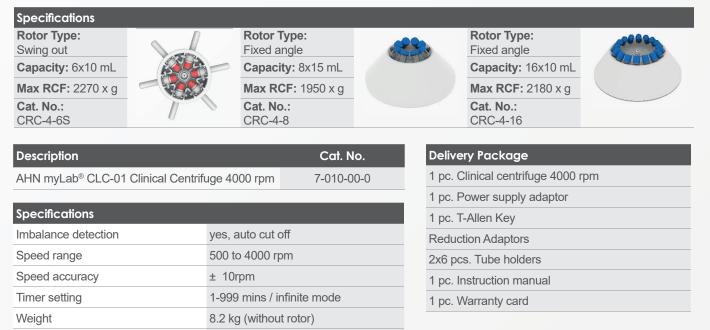

**Multiple rotor and tube options** - 6x10 mL (swing out rotor) / 8x15 mL (fixed angle rotor) / 16x10 mL (fixed angle rotor) / with each rotor, the appropriate tube adaptors, sleeves, spacers are included - 10 mL, 9 mL, 8 mL, 6 mL, 4 mL, 3 mL and 2 mL

Maximum Speed - up to 4000 rpm / 2270 x g varies per rotor / speed range 500 to 4000 rpm

**Precise operation** - speed intervals of 10 rpm, starting from 500 rpm

**Memory feature** - can save up to 99 user-defined programs (protocols)