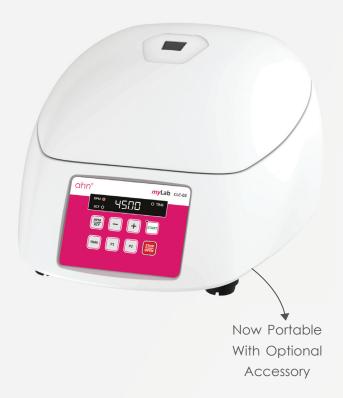

## ahn ® my Lab

## Clinical Centrifuge 4500 RPM **CLC-02**

Usage - the centrifuge is design to separate, sediment, spin down aqueous solutions and solvent suspensions of different sensitivity

High-tech microprocessor - Advanced technology microprocessor dependable accuracy and precision with each spin cycle

Intuitive user controls - User-facing control panel provides quick access to all device features for quick and easy programming of the clinical centrifuge

Maintenance-free DC motor - Brushless DC motor with variable speeds provides reliable performance with minimum maintenance or downtime

Compact and portable - Space-saving centrifuge design takes up a small amount of the workbench while a lightweight chassis makes it easy to move from one point to another