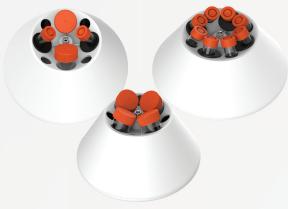

Combi rotor - Convenient 8-slot rotor design fits 8 x 15 mL or 4 x 50 mL tubes at maximum capacity

Excellent safety features - Low noise, imbalance detection, and lid-lock safety mechanisms help to maintain an accidentfree laboratory environment