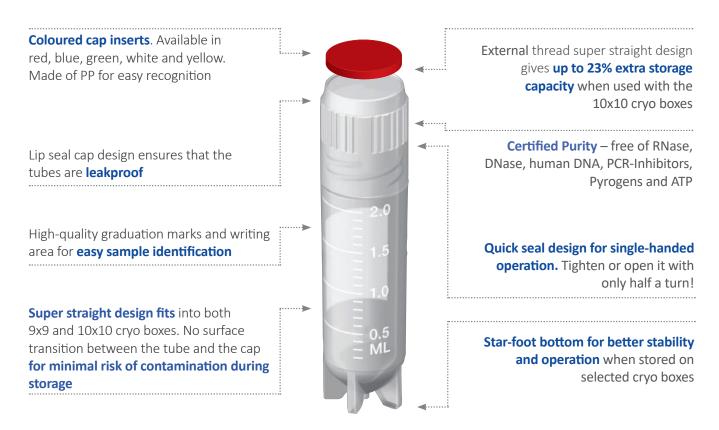

CAPP offers EXPell Cryo Tubes in 5 sizes: 0.5 mL, 1.0 mL, 2.0 mL, 4.0 mL and 5.0 mL. Focusing on the best user experience and convenience, the quick seal closure with external threads enables easy tightening or removal with a half-turn.

These are one of very few cryo tubes to have external threads and star feet, allowing storage in 10x10 cryo boxes and saving up to 23% space compared to other standard options on the market. Made from specially formulated polypropylene, both the caps and tubes have matching expansion coefficients, ensuring leakproof performance at various temperatures.

EXPell Cryo Tubes are ideal for storage in the vapour phase of liquid nitrogen.