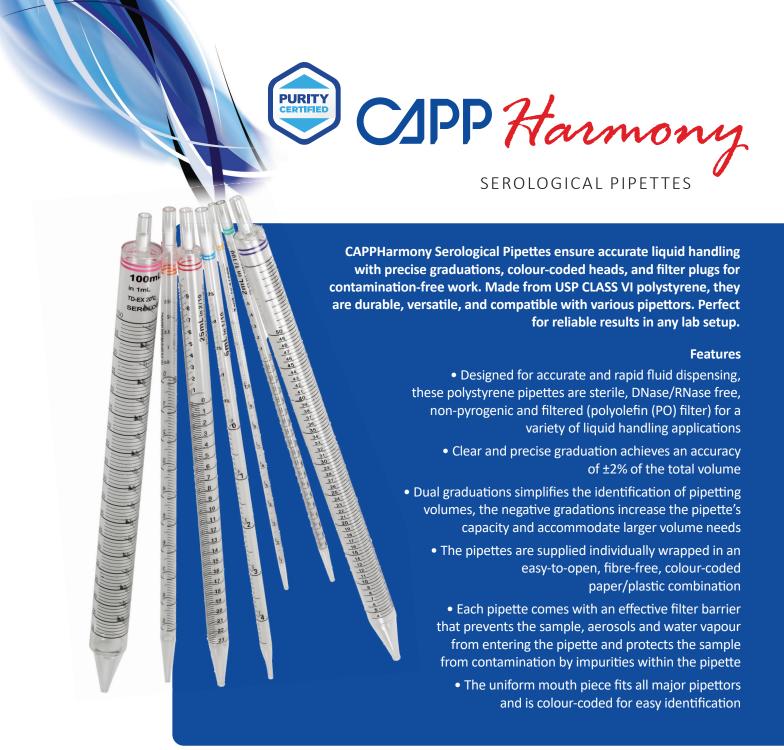

## **Ordering Information**

| Cat. No. | Description                              | Volume | Package                        | Colour |
|----------|------------------------------------------|--------|--------------------------------|--------|
| SP-1-C   | CAPPHarmony Serological Pipette, sterile | 1 mL   | individually wrapped, 500 pcs. | •      |
| SP-2-C   | CAPPHarmony Serological Pipette, sterile | 2 mL   | individually wrapped, 500 pcs. |        |
| SP-5-C   | CAPPHarmony Serological Pipette, sterile | 5 mL   | individually wrapped, 200 pcs. |        |
| SP-10-C  | CAPPHarmony Serological Pipette, sterile | 10 mL  | individually wrapped, 200 pcs. |        |
| SP-25-C  | CAPPHarmony Serological Pipette, sterile | 25 mL  | individually wrapped, 150 pcs. | •      |
| SP-50-C  | CAPPHarmony Serological Pipette, sterile | 50 mL  | individually wrapped, 100 pcs. |        |
| SP-100-C | CAPPHarmony Serological Pipette, sterile | 100 mL | individually wrapped, 50 pcs.  |        |