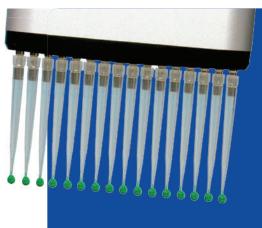

REAGENT RESERVOIRS

CAPPOrigami represents a new way of thinking when it comes to reagent reservoirs.

## **Features**

- V-shaped bottom prevents bubble formation and ensures retrieval of the last drop of liquid for efficient reagent use
- Sturdy construction offers a consistently firm and stable reservoir for pipetting
- Pre-folded design allows easy assembly by simply pushing the sides together
  - Made from durable polypropylene, ensuring reliability and reusability
- Shipped and stored as flat sheets, saving space and reducing shipping costs
- Reservoirs are available as 30 mL reservoirs for 8/16 channel pipettes and 40 mL reservoirs for 12 channel pipettes
- Eco-friendly and space-saving, optimising storage and reducing environmental impact
- Increases workspace efficiency by saving benchtop space and lowering costs