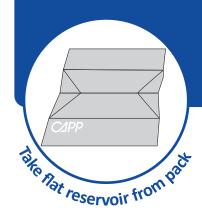

## **Features**

- V-shaped bottom prevents bubble formation and ensures retrieval of the last drop of liquid for efficient reagent use
- Sturdy construction offers a consistently firm and stable reservoir for pipetting
- Pre-folded design allows easy assembly by simply pushing the sides together
  - Made from durable polypropylene, ensuring reliability and reusability
- Shipped and stored as flat sheets, saving space and reducing shipping costs
- Reservoirs are available as 30 mL reservoirs for 8/16 channel pipettes and 40 mL reservoirs for 12 channel pipettes
- Eco-friendly and space-saving, optimising storage and reducing environmental impact
- Increases workspace efficiency by saving benchtop space and lowering costs