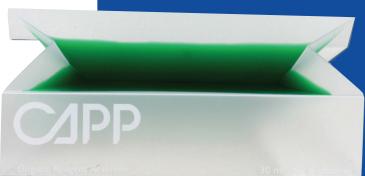

REAGENT RESERVOIRS

CAPPOrigami represents a new way of thinking when it comes to reagent reservoirs.

## **Features**

- V-shaped bottom prevents bubble formation and ensures retrieval of the last drop of liquid for efficient reagent use
- Sturdy construction offers a consistently firm and stable reservoir for pipetting
- Pre-folded design allows easy assembly by simply pushing the sides together
  - Made from durable polypropylene, ensuring reliability and reusability
- Shipped and stored as flat sheets, saving space and reducing shipping costs
- Reservoirs are available as 30 mL reservoirs for 8/16 channel pipettes and 40 mL reservoirs for 12 channel pipettes
- Eco-friendly and space-saving, optimising storage and reducing environmental impact
- Increases workspace efficiency by saving benchtop space and lowering costs