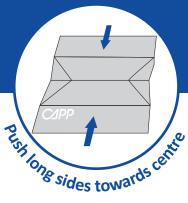

## **Features**

- V-shaped bottom prevents bubble formation and ensures retrieval of the last drop of liquid for efficient reagent use
- Sturdy construction offers a consistently firm and stable reservoir for pipetting
- Pre-folded design allows easy assembly by simply pushing the sides together
  - Made from durable polypropylene, ensuring reliability and reusability
- Shipped and stored as flat sheets, saving space and reducing shipping costs
- Reservoirs are available as 30 mL reservoirs for 8/16 channel pipettes and 40 mL reservoirs for 12 channel pipettes
- Eco-friendly and space-saving, optimising storage and reducing environmental impact
- Increases workspace efficiency by saving benchtop space and lowering costs