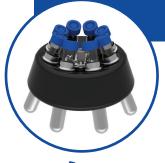

Rotor

#### **Features**

- Rotor capacity of up to 8 x 15 mL tubes on a fixed-angle rotor
  - Smart airflow design reduces noise
  - Precise RPM setting with increments from 100 RPM and setting from 500-6500 RPM
- Built with a long-life brushless DC motor and a microprocessor
- Can accommodate widely used blood collection tubes due to included adaptors for 5 mL, 7mL, 1.5 mL and 2 mL tubes
  - Digital display with speed and timer indicator
    - Automatic imbalance detection
- Lid lock safety lid opens automatically after the operation is completed
  - Functions countdown timer / RPM/RCF speed setting / error display