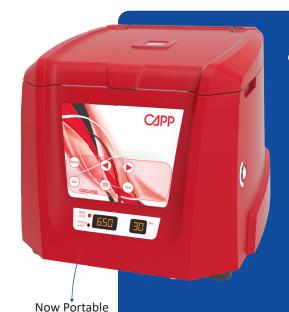

## CLINICAL CENTRIFUGE

CAPP Rondo Clinical Centrifuge is a compact and reliable low-speed centrifuge, ideal for blood centrifuge applications involving volumes below 15 mL. It stands out in its category for having great features that ensure an easy-to-use, reliable, safe performance.

#### **Features**

- Rotor capacity of up to 8 x 15 mL tubes on a fixed-angle rotor
  - Smart airflow design reduces noise
  - Precise RPM setting with increments from 100 RPM and setting from 500-6500 RPM
- Built with a long-life brushless DC motor and a microprocessor
- Can accommodate widely used blood collection tubes due to included adaptors for 5 mL, 7mL, 1.5 mL and 2 mL tubes
  - Digital display with speed and timer indicator
    - Automatic imbalance detection
- Lid lock safety lid opens automatically after the operation is completed
  - Functions countdown timer / RPM/RCF speed setting / error display